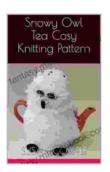

# Embrace the Enchanting Charm of the Snowy Owl Tea Cosy: A Comprehensive Knitting Pattern

Wrap yourself in the warmth and enchantment of the Snowy Owl Tea Cosy, a captivating knitting project that will transform your tea time into a cozy winter wonderland. This detailed pattern is meticulously designed to guide knitting enthusiasts of all levels, from beginners to seasoned crafters, through the creation of an adorable and functional tea cosy that will keep your brew warm and bring a touch of whimsy to your daily routine.

#### Snowy Owl Tea Cosy Knitting Pattern by Gifty Metuge

★★★★ 4 out of 5

Language : English

File size : 1560 KB

Text-to-Speech : Enabled

Screen Reader : Supported

Enhanced typesetting : Enabled

Print length : 11 pages