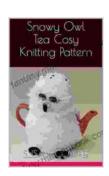

#### Snowy Owl Tea Cosy Knitting Pattern by Gifty Metuge

↑ ↑ ↑ ↑ 4 out of 5

Language : English

File size : 1560 KB

Text-to-Speech : Enabled

Screen Reader : Supported

Enhanced typesetting : Enabled

Print length : 11 pages